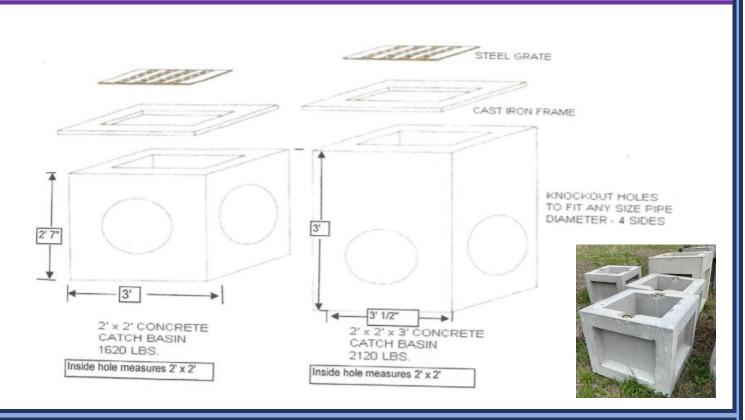

## Custom Mix Concrete, Inc.

Your Full Service Concrete Supplier

USED FOR STORM DRAINAGE APPLICATIONS, 2' x 2' OUTSIDE DIAMETER, 6" CONCRETE WALLS, 3500 PSI CONCRETE WITH REINFORCED BARS

| DAKO.       |               |
|-------------|---------------|
| DIMENSIONS: | <u>WEIGHT</u> |

\$125.00

PRICE 2' x 2' x 2' CONCRETE CATCH BASINS 1.620 LBS. \$625.00/EA.

**INCLUDES STEEL FRAME & GRATE** 

**CATCH BASIN ONLY** \$255.00/EA

\$390.00/EA FRAME & GRATE ONLY

2' x 2' x 3' CONCRETE CATCH BASINS 2,120 LBS. \$675.00/EA.

> **INCLUDES STEEL FRAME & GRATE CATCH BASIN ONLY** \$305.00/EA

FRAME & GRATE ONLY \$390.00/EA **CATCH BASIN RISER** \$20.00/EA. CONTACT INFORMATION:

SALES TAX AND DELIVERY CHARGE ADDED TO ABOVE COSTS. President - John Pipher (607) 481-1222